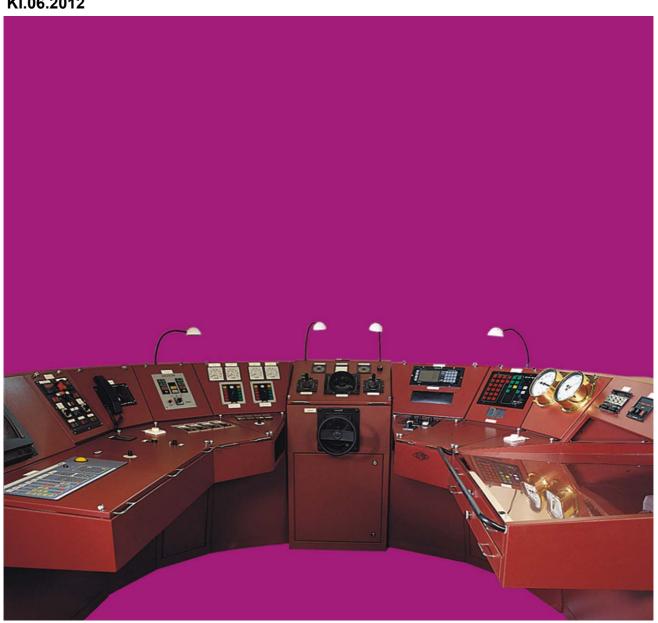

#### **EAControl desks**

equipment with adequate measuring, controlling and signaling apparatus are used in control stations of technological equipment and in control stations on vessels.

Construction of console made of 2 mm thickness steel profile elements, of covers and doors ensures IP 22 protection degree.

Hinged horizontal cover, lower door, screwed down side shields and covering back shield enable convienient access to installed apparatus in console in case of their overhauls, replacement and repair.

EA Control desks are made in three basic types:

- low basic console ...... 12 forms
- console with skew level raiser ......... 60 forms
- console with straight level raiser .... 112 forms

<sup>\*</sup> referring to low basic console

Apart from standard versions of EA control desks, as above, Elmor S.A. produces control desks with other dimensions and shapes according to the Client requirements.