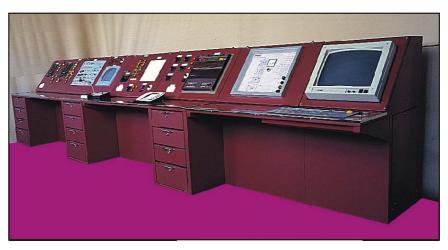

#### **EAControl desks**

equipment with adequate measuring, controlling and signaling apparatus are used in control stations of technological equipment and in control stations on vessels.

Construction of console made of 2 mm thickness steel profile elements, of covers and doors ensures IP 22 protection degree.

Hinged horizontal cover, lower door, screwed down side shields and covering back shield enable convienient access to installed apparatus in console in case of their overhauls, replacement and repair.

EA Control desks are made in three basic types:

- low basic console ...... 12 forms
- console with skew level raiser ......... 60 forms
- console with straight level raiser .... 112 forms

<sup>\*</sup> referring to low basic console

Apart from standard versions of EA control desks, as above, Elmor S.A. produces control desks with other dimensions and shapes according to the Client requirements.