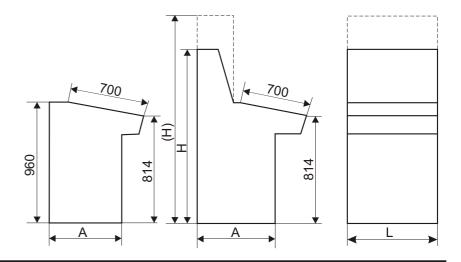

- low basic console ...... 12 forms
- console with skew level raiser ......... 60 forms
- console with straight level raiser .... 112 forms

<sup>\*</sup> referring to low basic console

Apart from standard versions of EA control desks, as above, Elmor S.A. produces control desks with other dimensions and shapes according to the Client requirements.