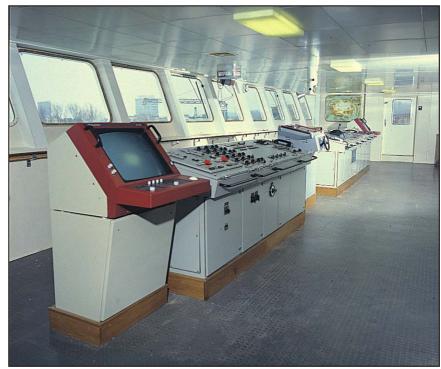

#### **EAControl desks**

equipment with adequate measuring, controlling and signaling apparatus are used in control stations of technological equipment and in control stations on vessels.

Construction of console made of 2 mm thickness steel profile elements, of covers and doors ensures IP 22 protection degree.

Hinged horizontal cover, lower door, screwed down side shields and covering back shield enable convienient access to installed apparatus in console in case of their overhauls, replacement and repair.

EA Control desks are made in three basic types:

- low basic console ...... 12 forms
- console with skew level raiser ......... 60 forms
- console with straight level raiser .... 112 forms

<sup>\*</sup> referring to low basic console

Apart from standard versions of EA control desks, as above, Elmor S.A. produces control desks with other dimensions and shapes according to the Client requirements.